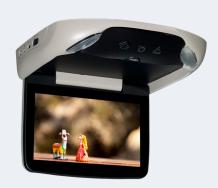

## ROSA10 10.1" HI-RES DIGITAL SMART TV OVERHEAD MONITOR SYSTEM WITH DIRECT APP ACCESS, DVD, HDMI AND USB INPUTS

- 10.1" Hi-Res Digital LED Back-lit Touch Screen Monitor
- Android 8.1 Operating System
- Quad Core Processor with 8GB Ram
- 16GB Internal Memory for Offline Content Downloads
- WIFI: 802.11 a/b/n/g Dual Band (Hotspot Required)
- Built-In Direct Access to your Favorite Apps
- Voxx Link Full System Remote Control and System Monitoring via Android & Apple SmartPhones (Free App)
- HDMI Input to Connect an External Game System and to Connect Smart Devices such as Smartphones & Smart TV sticks
- · Built-In DVD Player

- USB Input for Digital Media Playback. (USB will also provide charging for smartphones or power for HDMI streaming sticks)
- SD Input for Media Playback
- Audio Video Input/Output
- · Built-In Dome Lights
- 100 Channel Wireless FM Modulator (Transmits Audio through Vehicle Sound System)
- FM Out (for adding an optional FM Adapter to hardwire the FM transmitter - Model: FMDIRB)
- Mounting Bracket & Hardwire Included
- Includes Three Snap-on Bezels in Black, Shale and Pewter