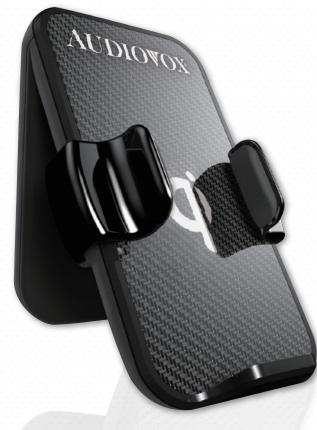

## **AUDIOWOX**®

## WCC100

- Wireless Charging of Qi Compatible Devices
- Cradle Secures your Smartphone
- Fully Adjustable Wind Shield Mounting
- Battery Status Indicator
- Matches Traditional Charging Speeds
- One Step In-Vehicle Charging Just Place on Cradle
- Auto Shut Off Won't Overcharge Battery
- No More Plugging In Your Phone
- No More Lost Cables or Chargers
- View Navigation Apps More Easily (Safer use of Smartphones in the car)