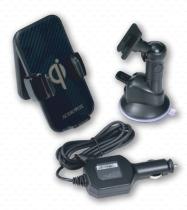

Package Includes:

- WCC100 Wireless Charging Cradle

- Cigarette Lighter Adapter Windshield Juction Cup Mount

> - Owner's Manual