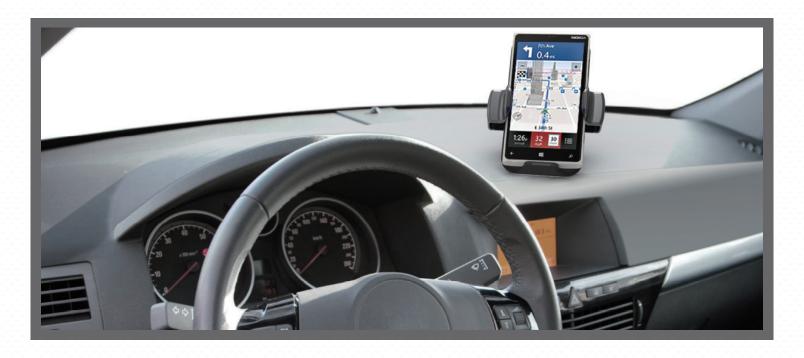

## In Vehicle Wireless Phone Charger

## WCC100

- Wireless Charging of Qi Compatible Devices
- Cradle Secures your Smartphone
- Fully Adjustable Wind Shield Mounting
- Battery Status Indicator
- Matches Traditional Charging Speeds
- One Step In-Vehicle Charging Just Place on Cradle
- Auto Shut Off Won't Overcharge Battery
- No More Plugging In Your Phone
- No More Lost Cables or Chargers
- View Navigation Apps More Easily (Safer use of Smartphones in the car)