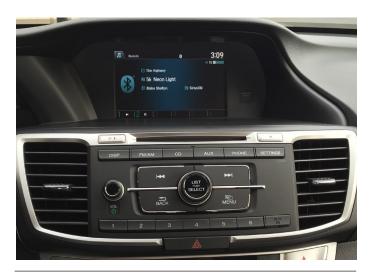

### **Application**

Designed to add SiriusXM® satellite radio to select 2014+ Honda vehicles featuring display radio with Bluetooth content browsing capability.

### **Bluetooth Wireless Connectivity**

SatStreamerHON connects to the selected Honda radio via Bluetooth and provides exceptional sound quality, channel browsing, presets and many other great features.