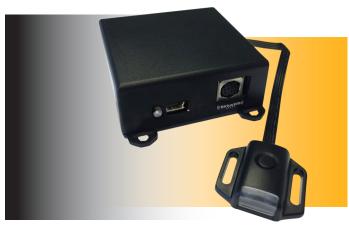

# PWR, GND, IGN SiriusXM® CONNECT VEHICLE TUNER (Not Included) (Serbasym®) Water Roar

Kit Includes

### Easy Installation

Install the SatStreamerHON module with a 3-wire power harness and simply connect a SiriusXM Connect Vehicle Tuner.