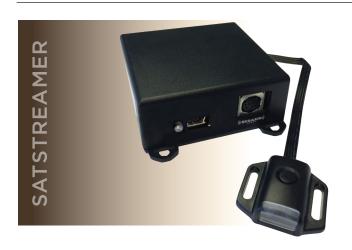

#### Kit Includes

-Interface module (SATSTREAMER) -Setup button

-Power harness

# **Bluetooth Wireless Connectivity**

SATSTREAMER connects to the Toyota display radio via Bluetooth and provides exceptional sound quality, channel browsing, presets and many other great features.