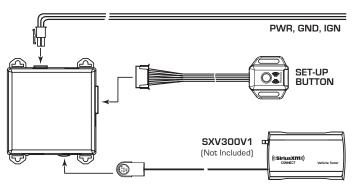

#### Kit Includes

-Interface module (SATSTREAMER) -Setup button

-Power harness

### Easy Installation

Install the SATSTREAMER module with a 3-wire power harness and simply connect a SiriusXM Connect Vehicle Tuner.

NOTE: SXV300V1 (SiriusXM Connect Vehicle Tuner) and SiriusXM Subscription (required) SOLD SEPARATELY.