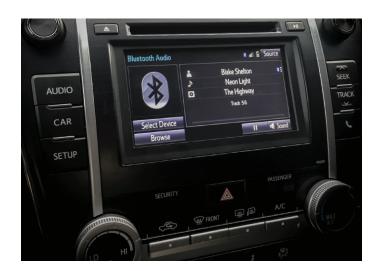

# **Bluetooth Wireless Connectivity**

SATSTREAMER connects to the Toyota display radio via Bluetooth and provides exceptional sound quality, channel browsing, presets and many other great features.

#### **Application**

Designed to add SiriusXM® satellite radio to select 2014+ Toyota and Scion vehicles featuring display radio with Bluetooth content browsing capability.