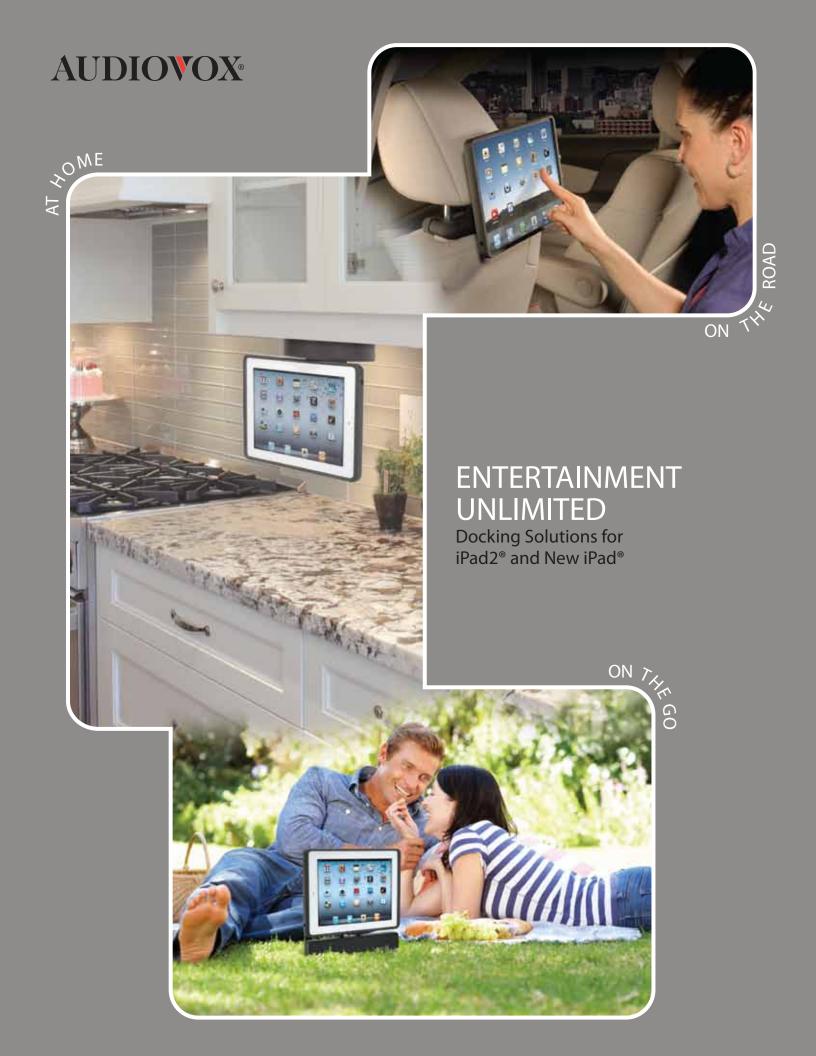

## Rear Seat Entertainment Mount

for iPad2 and the New iPad

### A touch of brilliance & convenience

Audiovox brings you the ultimate multifunction accessory for your Apple iPad2 or new iPad devices, combining the best of protection and versatility in one intelligently designed system. The Audiovox Rear Seat Entertainment Mount System offers 4 distinct vehicle kits to deliver the right mix of fit and function, each featuring a low-profile protective case that safeguards your iPad with style. Add more value and versatility with a host of accessory options to expand on-the-go and home/office enjoyment of our iPad cases.

#### **Features:**

- · Low Profile protective case
- Steel structure for safe and secure mounting
- Easily docks and undocks to the seatback via a "Quick Connect" attachment mechanism
- 6 depth settings to allow proper fitment to the seat depending on the size of the headrest
- Adjustable Tilt (Up/Down)