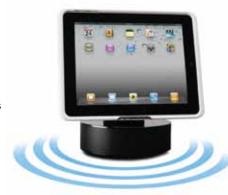

# Home Mount Expand for Home/Office Use. Counter top/desktop/under cabinet mounts.

#### **IPD-HDSS**

Powered sound dock w/charging capabilities

Connect the Audiovox iPad cases (IPD-2C, IPD-2HP and IPD-2FM) and play audio through the dock's self-contained speakers all while charging the unit. Other features include a power cord, volume control, phase reversal switch and an auxiliary audio input for digital media players.

Also available in white. IPD-HDSSW

**Under Cabinet** 