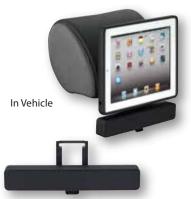

## PORTABLE OR ON THE GO SOLUTIONS

Soundbars Expand for On the Go Use.

Enjoy stunning music from your Tablet, Smartphone or MP3 Player.

#### **IPD-SBBT**

Bluetooth Soundbar with Rechargeable Battery

#### **IPD-SB**

Auxiliary Soundbar with Audio Input & Rechargeable Battery

#### Features:

- · Enhanced sound in small compact design
- Built-in rechargeable battery (10 Hours of continuous performance)
- · Aux audio input
- USB charging cable included
- · Audio input cable included
- Proprietary attachment bracket for all Audiovox iPad cases

Includes clip for Audiovox iPad case models IPD-1, IPD-2C, IPD-2HP and IPD-2FM

Fold out mounting wings for tablets, smart phones and MP3 players