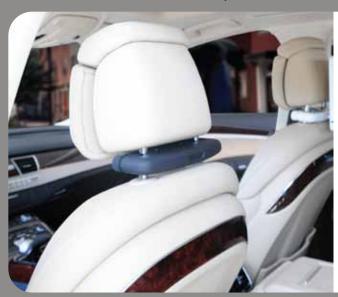

## Rear Seat Entertainment Mount

for iPad2 and the New iPad

### A touch of brilliance & convenience

Audiovox brings you the ultimate multifunction accessory for your Apple iPad2 or new iPad devices, combining the best of protection and versatility in one intelligently designed system. The Audiovox Rear Seat Entertainment Mount System offers 4 distinct vehicle kits to deliver the right mix of fit and function, each featuring a low-profile protective case that safeguards your iPad with style. Add more value and versatility with a host of accessory options to expand on-the-go and home/office enjoyment of our iPad cases.

## Multi function uses in and out of vehicle:

**Vehicle Mount** 

# Vehicle Mounts Expand for use in a second vehicle

# Use your existing Audiovox iPad Vehicle Kit, in a another vehicle

## **IPD-VDSC**

Additional Headrest Mount with Charging Capabilities Compatible with Audiovox Vehicle iPad Cases IPD-2C, IPD-2HP and IPD-2FM

#### **IPD-VDS**

Additional Headrest Mount

Compatible with Audiovox Vehicle iPad Case IPD-1