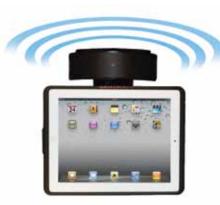

### A touch of brilliance & convenience

Audiovox brings you the ultimate multifunction accessory for your Apple iPad2 or new iPad devices, combining the best of protection and versatility in one intelligently designed system. The Audiovox Rear Seat Entertainment Mount System offers 4 distinct vehicle kits to deliver the right mix of fit and function, each featuring a low-profile protective case that safeguards your iPad with style. Add more value and versatility with a host of accessory options to expand on-the-go and home/office enjoyment of our iPad cases.

#### **Features:**

- · Low Profile protective case
- Steel structure for safe and secure mounting
- Easily docks and undocks to the seatback via a "Quick Connect" attachment mechanism
- 6 depth settings to allow proper fitment to the seat depending on the size of the headrest
- Adjustable Tilt (Up/Down)

|                                                                                                                                     | IPD-2FM | IPD-2HP | IPD-2C | IPD-1 |
|-------------------------------------------------------------------------------------------------------------------------------------|---------|---------|--------|-------|
| Protective Case Low profile protective case with steel headrest bracket.                                                            | •       | •       | •      | •     |
| Built in Charging Port Charge your iPad while in the case and in the vehicle.                                                       | •       | •       | •      |       |
| IR Transmitter Built-in Dual channel IR Headphone transmitter that is compatible with most IR headphones. (Headphones not included) | •       | •       |        |       |
| FM Transmitter Built-in FM transmitter so that audio can be wirelessly transmitted to the vehicle radio.                            | •       |         |        |       |

## Multi function uses in and out of vehicle:

**Vehicle Mount** 