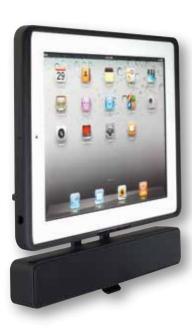

### A touch of brilliance & convenience

Audiovox brings you the ultimate multifunction accessory for your Apple iPad2 or new iPad devices, combining the best of protection and versatility in one intelligently designed system. The Audiovox Rear Seat Entertainment Mount System offers 4 distinct vehicle kits to deliver the right mix of fit and function, each featuring a low-profile protective case that safeguards your iPad with style. Add more value and versatility with a host of accessory options to expand on-the-go and home/office enjoyment of our iPad cases.

#### **Features:**

- · Low Profile protective case
- Steel structure for safe and secure mounting
- Easily docks and undocks to the seatback via a "Quick Connect" attachment mechanism
- 6 depth settings to allow proper fitment to the seat depending on the size of the headrest
- Adjustable Tilt (Up/Down)

|                                                                                                                                     | IPD-2FM | IPD-2HP | IPD-2C | IPD-1 |
|-------------------------------------------------------------------------------------------------------------------------------------|---------|---------|--------|-------|
| Protective Case Low profile protective case with steel headrest bracket.                                                            | •       | •       | •      | •     |
| Built in Charging Port Charge your iPad while in the case and in the vehicle.                                                       | •       | •       | •      |       |
| IR Transmitter Built-in Dual channel IR Headphone transmitter that is compatible with most IR headphones. (Headphones not included) | •       | •       |        |       |
| FM Transmitter Built-in FM transmitter so that audio can be wirelessly transmitted to the vehicle radio.                            | •       |         |        |       |