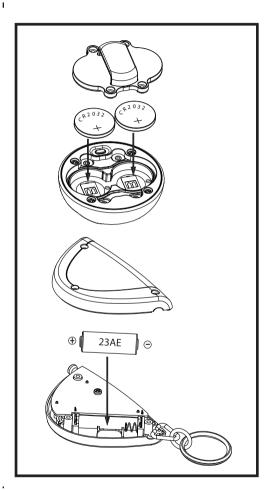

WARNING: Due to high decibel beeps do not attach the receiver above the waist.

Model numbers CRF103/CRF104